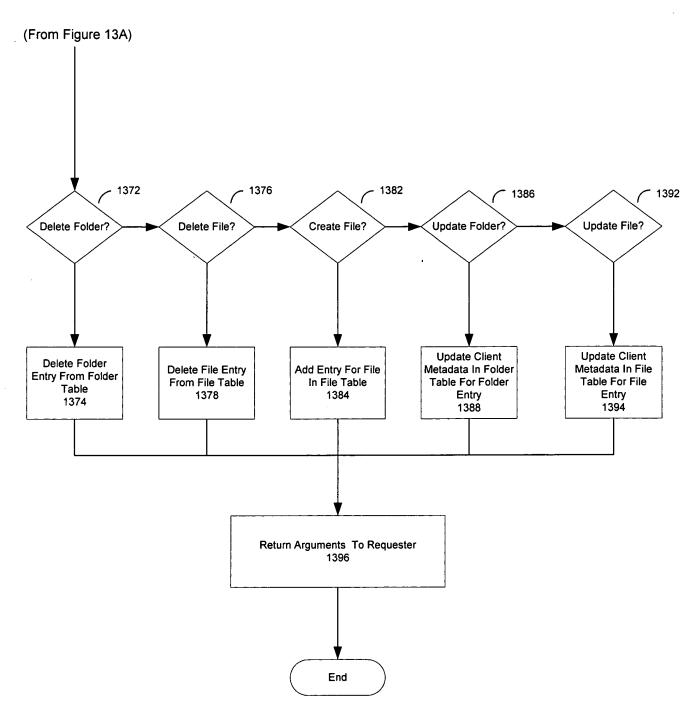

--|-------------|
| 1210 | [Reserved] | -                | 2         | 3           |
|      | [Reserved] | 2                | 100       | 3           |
|      | [Reserved] | 2                | 251       | 3           |
|      | [Reserved] | 251              | 166       | 3           |

## File Table

| Customer Id | File Handle | Folder Id | Folder Parent Id | Metadata   | 1220 |
|-------------|-------------|-----------|------------------|------------|------|
| 3           | 52.MD5      | 100       | 2                | [Reserved] | J    |
| 3           | 55.MD5      | 100       | 2                | [Reserved] | ]    |
| 3           | 99.MD5      | 166       | 251              | [Reserved] |      |
| 3           | 67.MD5      | 166       | 251              | [Reserved] |      |

Figure 12



Figure 13B

Ξ

ū ŢŲ.



Figure 15



Figure 16





Figure 18



Figure 19

.

Figure 20

End



Figure 21b

Figure 22

Figure 23





Figure 25





Figure 27



Figure 28



Figure 30



Figure 31